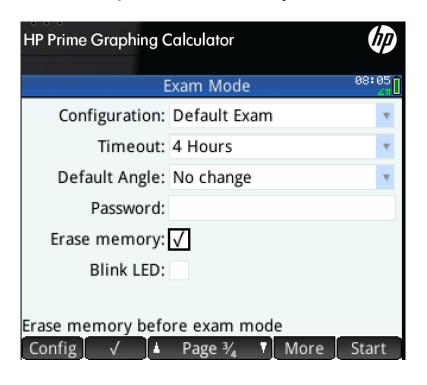

## **Exam Mode Creation**

# **Exam Mode Usage**

#### Q: What is the range of duration for exams?

A: Exams can be set from 15 minutes to 8 hours in length