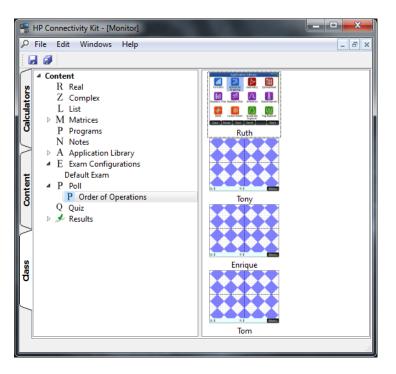

currently connected HP Prime calculators

Content tab for creating sending content

Class tab to monitor, control and assess





### **Calculators tab**

#### Administer devices

# On each individual calculator copy, add, and modify:

- Data sets
- Programs
- Notes
- Applications
- Exam modes





# **Clearing Prime for exam usage**

Teachers or proctors can easily ensure removal of user created content for any test or exam







### **Content tab**

### Creating content

### Centrally copy, add, and modify:

- Data sets
- Programs
- Notes
- Applications
- Exam modes





## **Exam Mode Creation**





### **Content Creation**





### Class tab

Monitor, control and assess

Monitor class

Model good student behavior

Assess with polls and quizzes

Control functionality with exam mode





# **Exam Mode Usage**





# **Classroom Monitoring**







# **FAQ**

### Frequently Asked Questions

#### Q: Can exam mode be disabled with another calculator?

A: No, unlike other calculators, HP Prime exam mode cannot be disabled using another calculator

#### Q: Why are there 3 LEDs?

A: Having only one blinking LED does not provide assurance that the calculator is in the correct exam configuration

#### Q: Can students replicate the light pattern of an exam mode?

A: No, because the pattern of the three lights is cryptographically generated, it cannot be replicated

#### Q: Can exam mode be disabled by students?

A: Students cannot exit exam mode without the password for the exam; if no password is chosen, a PC is required to disable it or time must expire

#### Q: What is the r