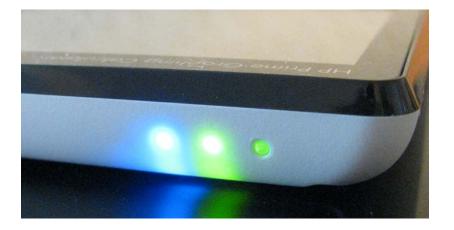

#### Q: Why are there 3 LEDs?

A: Having only one blinking LED does not provide assurance that the calculator is in the correct exam configuration

#### Q: Can students replicate the light pattern of an exam mode?

A: No, because the pattern of the three lights is cryptographically generated, it cannot be replicated