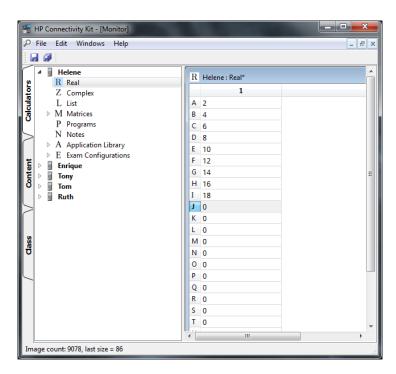

## Layout

Calculators tab to view currently connected HP Prime calculators

Content tab for creating sending content

Class tab to monitor, control and assess

#### Administer devices

# On each individual calculator copy, add, and modify:

- Data sets
- Programs
- Notes
- Applications
- Exam modes