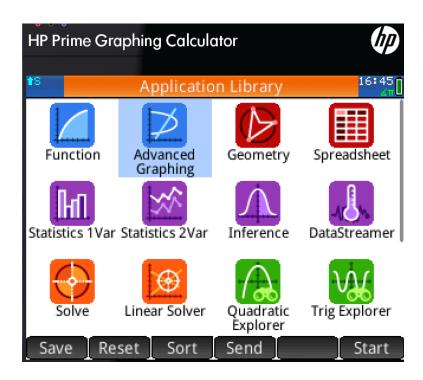

### Centrally copy, add, and modify:

- Data sets
- Programs
- Notes
- Applications
- Exam modes

### **Content Creation**