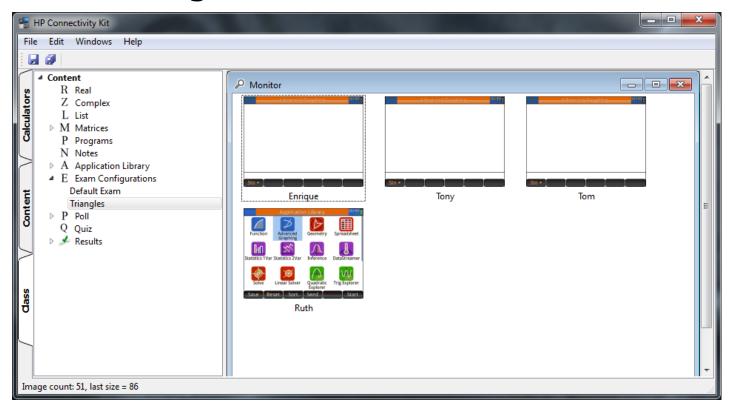

# **Classroom Monitoring**

### Class tab

Monitor, control and assess

Monitor class

Model good student behavior

Assess with polls and quizzes

Control functionality with exam mode