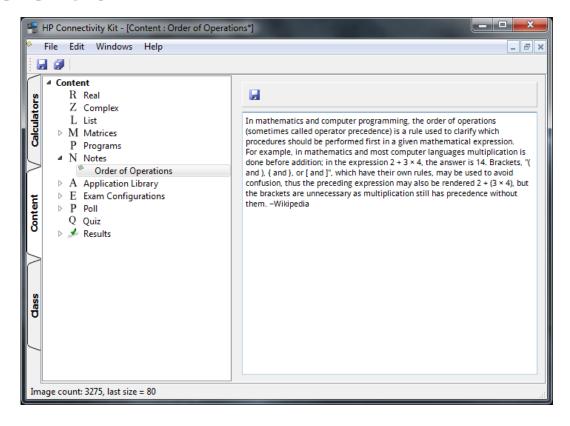

ectivity Kit**

**Controlling the Classroom** 

# **Agenda**

Layout
Monitoring
Data sharing
Messaging
Exam mode
Assessment



## Layout

Calculators tab to view currently connected HP Prime calculators

Content tab for creating sending content

Class tab to monitor, control and assess





### **Calculators tab**

#### Administer devices

# On each individual calculator copy, add, and modify:

- Data sets
- Programs
- Notes
- Applications
- Exam modes





# **Clearing Prime for exam usage**

Teachers or proctors can easily ensure removal of user created content for any test or exam







### **Content tab**

### Creating content

### Centrally copy, add, and modify:

- Data sets
- Programs
- Notes
- Applications
- Exam modes





## **Exam Mode Creation**





### **Content Creation**





### Class tab

Monitor, control and assess

Monitor class

Model good student behavior

Assess with polls and quizzes

Control functionality with exam mode





# **Exam Mode Usage**





# **Classroom Monitoring**







# **FAQ**

### Frequently Asked Questions

#### Q: Can exam mode be disabled with another calculator?

A: No, unlike other calculators, HP Prime exam mode cannot be disabled using another calculator

#### Q: Why are there 3 LEDs?

A: Having only one blinking LED does not provide assurance that the calculator is in the correct exam configuration

#### Q: Can students replicate the light pattern of an exam mode?

A: No, because the pattern of the three lights is cryptographically generated, it cannot be replicated

#### Q: Can exam mode be disabled by students?

A: Stud