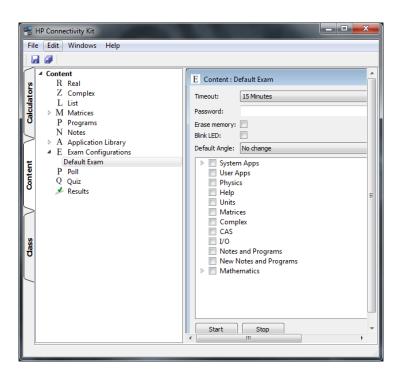

## **Exam Mode Creation**

#### Q: What is the range of duration for exams?

A: Exams can be set from 15 minutes to 8 hours in length