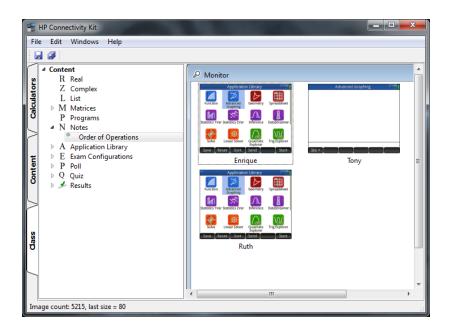

### Class tab

Monitor, control and assess

Monitor class

Model good student behavior

Assess with polls and quizzes

Control functionality with exam mode

# **Classroom Monitoring**