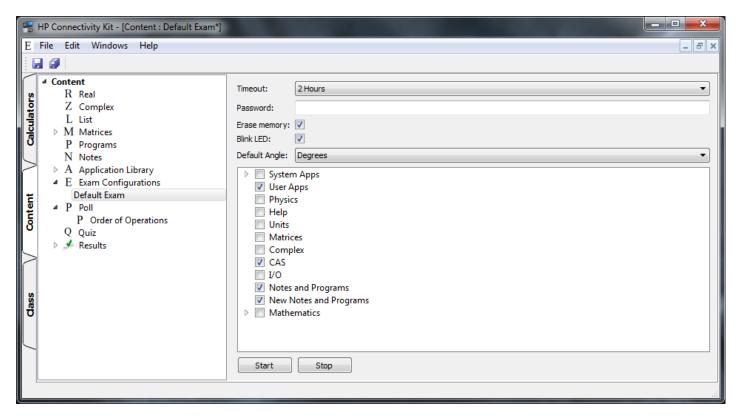

## **Exam Mode Creation**

#### Q: What is the range of duration for exams?

A: Exams can be set from 15 minutes to 8 hours in length