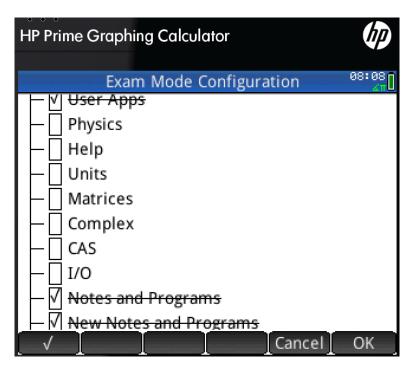

# **HP Connectivity Kit**

**Controlling the Classroom** 

# **Agenda**

Layout
Monitoring
Data sharing
Messaging
Exam mode
Assessment



## Layout

Calculators tab to view currently connected HP Prime calculators

Content tab for creating sending content

Class tab to monitor, control and assess





### **Calculators tab**

#### Administer devices

# On each individual calculator copy, add, and modify:

- Data sets
- Programs
- Notes
- Applications
- Exam modes





# **Clearing Prime for exam usage**

Teachers or proctors can easily ensure removal of user created content for any test or exam







### **Content tab**

### Creating content

### Centrally copy, add, and modify:

- Data sets
- Programs
- Notes
- Applications
- Exam modes





## **Exam Mode Creation**





### **Content Creation**





### Class tab

Monitor, control and assess

Monitor class

Model good student behavior

Assess with polls and quizzes

Control functionality with exam mode





# **Exam Mode Usage**





# **Classroom Monitoring**







# **FAQ**

### Frequently Asked Questions

#### Q: Can exam mode be disabled with another calculator?

A: No, unlike other calculators, HP Prime exam mode cannot be disabled using another calculator

#### Q: Why are there 3 LEDs?

A: Having only one blinking LED does not provide assurance that the calculator is in the correct exam configuration

#### Q: Can students